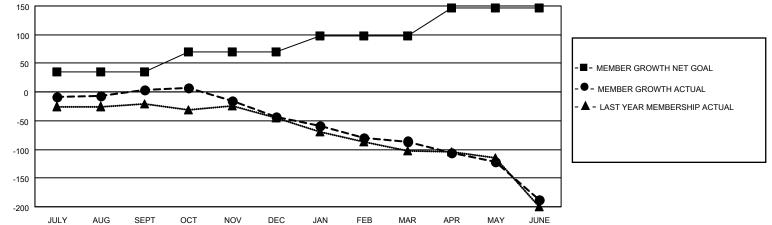

## GAT MONTHLY MEMBERSHIP PROGRESS REPORT

**Multiple District 3** 

LOCATION: OKLAHOMA

Results as of: 6/30/2023

| Clubs         |               |             |               | Members               |                           |                         |                                                    |
|---------------|---------------|-------------|---------------|-----------------------|---------------------------|-------------------------|----------------------------------------------------|
|               | RESULTS FOR   | R 2022-2023 |               | RESULTS FOR 2022-2023 |                           |                         |                                                    |
| QUARTER       | NEW CLUB GOAL | NEW CLUBS   | DROPPED CLUBS | QUARTER               | MEMBER GROWTH NET<br>GOAL | MEMBER GROWTH<br>ACTUAL | DROPPED<br>MEMBERS ACTUAL<br>(including transfers) |
| JULY/AUG/SEPT | 2             | 0           | 1             | JULY/AUG/SE           | PT 35                     | 100                     | 88                                                 |
| OCT/NOV/DEC   | 2             | 0           | 1             | OCT/NOV/DE            | C 35                      | 63                      | 104                                                |
| JAN/FEB/MAR   | 1             | 0           | 0             | JAN/FEB/MAR           | 28                        | 57                      | 80                                                 |
| APR/MAY/JUNE  | 1             | 0           | 2             | APR/MAY/JUN           | NE 48                     | 70                      | 168                                                |