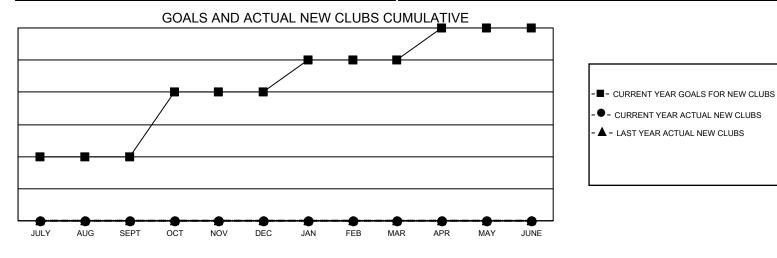

## GAT MONTHLY MEMBERSHIP PROGRESS REPORT

**Multiple District 3** 

LOCATION: OKLAHOMA

Results as of: 6/30/2023

| Clubs         |               |             |               | Members               |                           |                         |                                                    |
|---------------|---------------|-------------|---------------|-----------------------|---------------------------|-------------------------|----------------------------------------------------|
|               | RESULTS FOR   | R 2022-2023 |               | RESULTS FOR 2022-2023 |                           |                         |                                                    |
| QUARTER       | NEW CLUB GOAL | NEW CLUBS   | DROPPED CLUBS | QUARTER               | MEMBER GROWTH NET<br>GOAL | MEMBER GROWTH<br>ACTUAL | DROPPED<br>MEMBERS ACTUAL<br>(including transfers) |
| JULY/AUG/SEPT | 2             | 0           | 1             | JULY/AUG/SE           | PT 35                     | 100                     | 88                                                 |
| OCT/NOV/DEC   | 2             | 0           | 1             | OCT/NOV/DE            | C 35                      | 63                      | 104                                                |
| JAN/FEB/MAR   | 1             | 0           | 0             | JAN/FEB/MAR           | 28                        | 57                      | 80                                                 |
| APR/MAY/JUNE  | 1             | 0           | 2             | APR/MAY/JUN           | NE 48                     | 70                      | 168                                                |